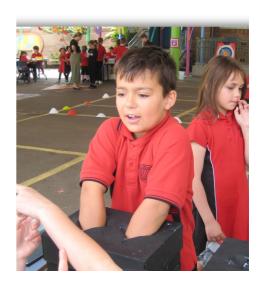

### **YEAR 6 GALA DAY**

The Year 6 Gala Day was a great success.
There were lots of activities like the Games
Corner, Cockatoo Soccer and Sock Wresting
and Hoop City. There were also stalls such
as Tricky Treats, 60 seconds to draw and
Totally Totes. Everyone had plenty of fun.
Well done Years 5 and 6!